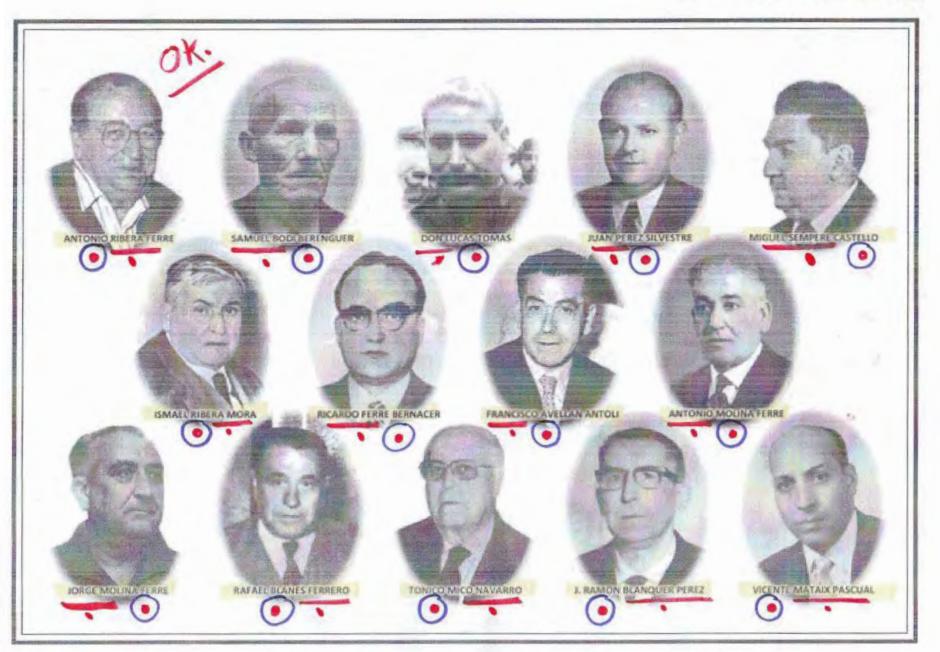

# **JUNIA DIRECTIVA 1953**

D. Lucas Tomás. Consiliario:

Angel Sempere Castelló. Presidente: Francisco Vañó Domenech. Vicepresidente:

Ismael Ribera Mora. Tesorero: Vicente Mataix Pascual Vicetesorero: Antonio Ribera Ferre. Secretario: Vicesecretario: Benajmín Francés Albero. Samuel Bodí Berenguer. Vocales:

> Guillermo Albero Belda. Francisco Avellán Antolí. Antonio Molina Ferre.

Rafael Pérez Silvestre. Luís Belda Ribera.

Capillero 1o.: Regino Pont Francés.

Francisco de Paula Ferre Camarasa Capillero 2o.:

| - |         |          |
|---|---------|----------|
|   | -       |          |
|   | 1127    | VI CHO   |
|   | 1802    | VACIN    |
|   | Y' ENT  |          |
|   | 3157    | Yncodn   |
|   | 1955    | m order  |
|   | YA ESTO |          |
|   | 2190    | YN ESTA  |
| I | surtur  |          |
| - | 2121    | yn tith  |
| T | -3      |          |
| 1 | 504     |          |
|   | 1496    | 88 61-hr |
| ۰ | 1122    | Va Atas  |