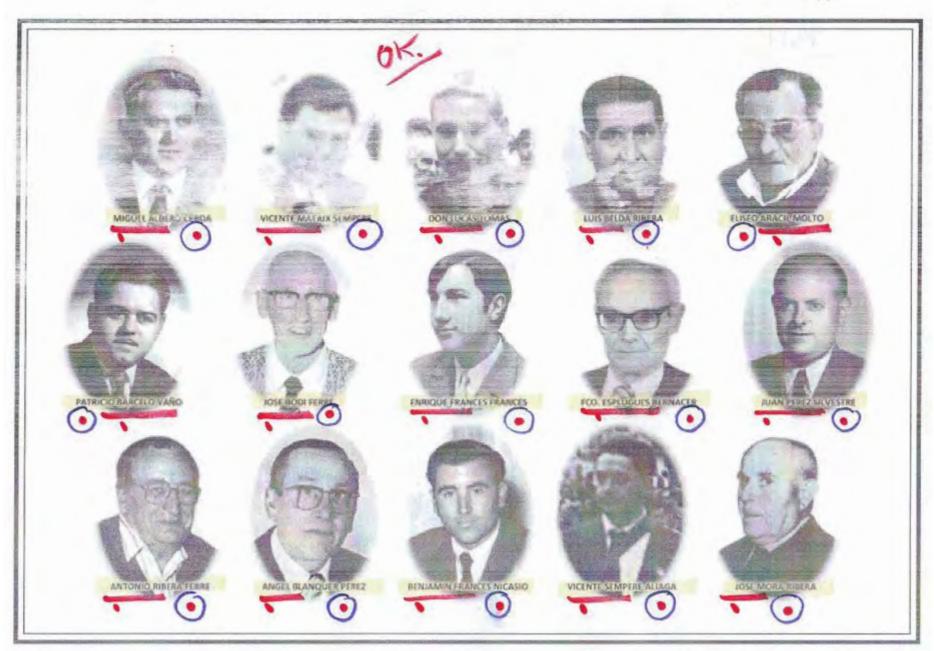

## **JUNTA DIRECTIVA 1954**

Vocales:

Capillero 1o.:

D. Lucas Tomás. Consiliario:

Francisco Vañó Domenech. Presidente : Vicepresidente: Angel Sempere Castelló. Ismael Ribera Mora. Tesorero: Vicetesorero: Vicente Mataix Pascual Antonio Ribera Ferre. Secretario: Vicesecretario:

Benajmín Francés Albero. Samuel Bodi Berenguer. Guillermo Albero Belda. Angel Blanquer Pérez. Antonio Molina Ferre. Rafael Pérez Silvestre.

Luis Belda Ribera. Regino Pont Francés.

NO Forto yn osta XI EVY 3157 1955 4163 VA YO ESTA 2190 14 Byto 2162 81 81 m 2121 8/11 VA OTA