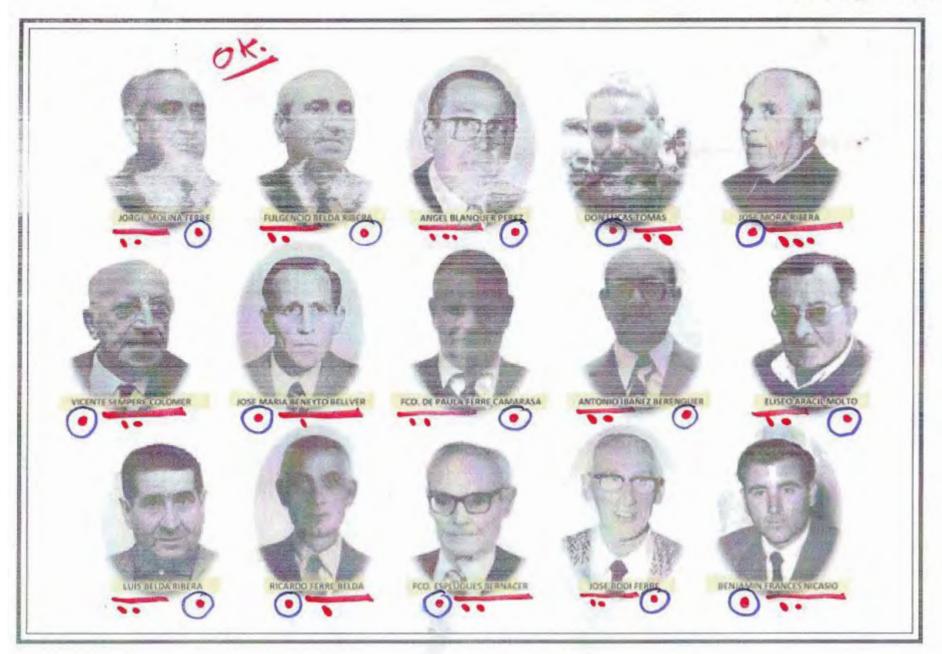

# **JUNIA DIRECTIVA 1953**

D. Lucas Tomás. Consiliario:

Angel Sempere Castelló. Presidente: Francisco Vañó Domenech. Vicepresidente:

Ismael Ribera Mora. Tesorero: Vicente Mataix Pascual Vicetesorero: Antonio Ribera Ferre. Secretario: Vicesecretario: Benajmín Francés Albero. Samuel Bodí Berenguer. Vocales:

> Guillermo Albero Belda. Francisco Avellán Antolí. Antonio Molina Ferre.

Rafael Pérez Silvestre. Luís Belda Ribera.

Capillero 1o.: Regino Pont Francés.

Francisco de Paula Ferre Camarasa Capillero 2o.:

| - |         |          |
|---|---------|----------|
|   | -       |          |
|   | 1127    | VI CHO   |
|   | 1802    | VACIN    |
|   | Y' ENT  |          |
|   | 3157    | Yncodn   |
|   | 1955    | m order  |
|   | YA ESTO |          |
|   | 2190    | YN ESTA  |
| I | surtur  |          |
| - | 2121    | yn tith  |
| T | -3      |          |
| 1 | 504     |          |
|   | 1496    | 88 61-hr |
| ۰ | 1122    | Va Atas  |