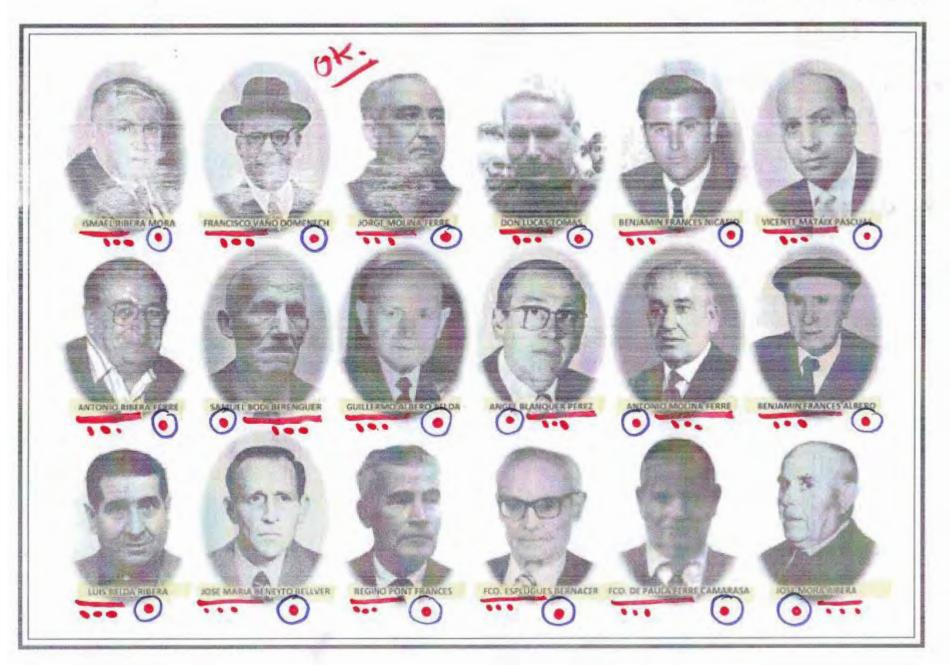

# JUNTA DIRECTIVA / sin año de ejercicio /

| Consiliario :                                           | D. Lucas Tomás. & PROGRAMO RASAS.                                                                                                                                                                      | o John                                                 |
|---------------------------------------------------------|--------------------------------------------------------------------------------------------------------------------------------------------------------------------------------------------------------|--------------------------------------------------------|
| Presidente :<br>Tesorero :<br>Secretario :<br>Vocales : | Angel Sempere Castelló Isamel Ribera Mora Antonio Ribera Ferre Juan Pérez Silvestre.  Miguel Sempere Castelló, José Beneyto Llorca. Antonio Micó Navarro. Vicente Mataix Pascual.  Angel Pastor Jordá. | 180Z<br>3157<br>722 MA<br>3274 MF X<br>2389<br>1528 UF |

Probrom1975

Miguel BUSEC

| Consiliario : | D. Lucas Tomas.         |  |  |
|---------------|-------------------------|--|--|
| Presidente :  | Angel Sempere Castelló. |  |  |

Francisco Vañó Domenech. Vicepresidente: Ismael Ribera Mora. Tesorero:

Desiderio Miró Berenguer. Vicetesorero: Secretario: Antonio Ribera Ferre. Vicesecretario: Benajmín Francés Albero. Samuel Bodi Berenguer. Vocales:

Guillermo Albero Belda. Francisco Avellán Antolí. Ramón Blanquer Castelló. Rafael Pérez Silvestre. Ismael Ribera Berenguer.

Capillero 1o. : Regino Pont Francés.

Francisco de Paula Ferre Camarasa Capillero 2o.:

|   | 3             | 1   |
|---|---------------|-----|
|   | X             |     |
|   | 1127 Mondo    | hep |
| 2 | 1802 YI tith! | 1   |
|   | 1001 40 EVS   |     |
| 0 | 3157 Y1 Orth  |     |
|   | 1955          |     |
|   | Y8 6865       |     |
| 0 | 2190 Ys esti  |     |
| - | AUECCON       |     |
| 1 | ¥             |     |
|   | 1327          |     |
|   | 1496          |     |
| 0 | 1188 VA 15-16 |     |