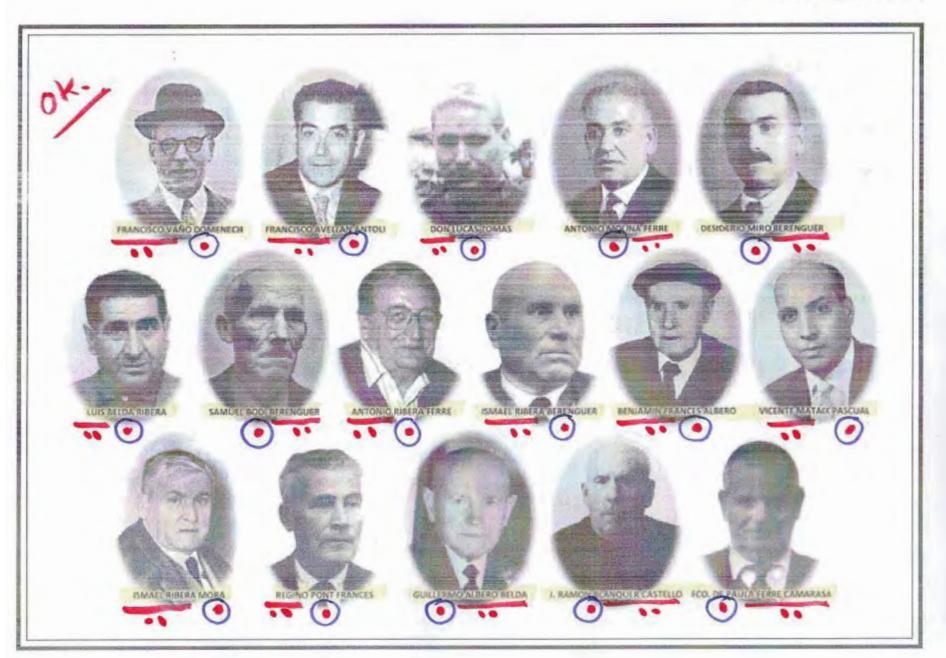

| 1a. JUNTA DIRECTIVA DESPUES DE LA GUERRA                                                                                                                                                                                                                                                                               | 5111E 1010     |                                                                          |
|------------------------------------------------------------------------------------------------------------------------------------------------------------------------------------------------------------------------------------------------------------------------------------------------------------------------|----------------|--------------------------------------------------------------------------|
| Presidente Honorario : Angel Torró Silvestre.  Honorarios : Francisco Martínez Company  José Pascual Mora.                                                                                                                                                                                                             |                | • 767                                                                    |
| Presidente:  Vicepresidente:  Tesorero:  Vicetesorero:  Secretario:  Vicesecretario:  Vocales:  Remigio Torró Silvestre.  Francisco Vañó Domenech.  Francisco Pascual Francés.  Desiderio Miró Berenguer.  Ricardo Ferre Belda.  Benajmçin Francés Albero.  Vocales:  Agustín Conejero Gisbert  Fulgencio Belda Ribera | V              | 167<br>1127 " F / RE The The A<br>1100  <br>1115<br>1955<br>1432<br>2420 |
| Ismael Ribera Mora Guillermo Albero Belda. Francsico de Paula Ferre Camarasa. Ramón Blanquer Castelló. Julio Ribera Berenguer. Ismael Ribera Berenguer.                                                                                                                                                                | a citominute a | 1802<br>2190<br>1188<br>118727 Jane Roven Blompun<br>2128<br>1322        |